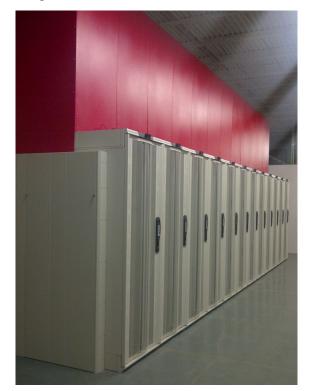

## AISLE COCOONING CONTAINMENT

HOT & COLD AISLE CONTAINMENT

## VERTICAL AISLE COCOONING

- For efficient down-flow cooling airflow or up-flow exhausted hot air.
- Provides segregation of cold and hot air flow to maximise cooling efficiency in vertical airflow configurations.
- Compatible with CANNON Cable Raceway.
- Achieves cost effective cabling containment and air flow containment in one integrated system.
- Variable height Cocooning containment panels/chimneys to accommodate various room heights