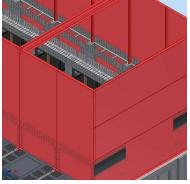

## VERTICAL AISLE COCOONING

- For efficient down-flow cooling airflow or up-flow exhausted hot air.
- Provides segregation of cold and hot air flow to maximise cooling efficiency in vertical airflow configurations.
- Compatible with CANNON Cable Raceway.
- Achieves cost effective cabling containment and air flow containment in one integrated system.
- Variable height Cocooning containment panels/chimneys to accommodate various room heights

Cannon rack mounted Cable Raceway can be combined with Cocooning Chimney installations.

For further details on Aisle Cocooning please contact the Cannon Sales Team. Size conversions: 1U = 44.45mm = 1 <sup>3</sup>/4" 600mm = 24" 700mm = 28" 800mm = 32" 1kg = 2.2lbs T: +44(0)1425 632600 | CANNONTECH.CO.UK | SALES@CANNONTECH.CO.UK