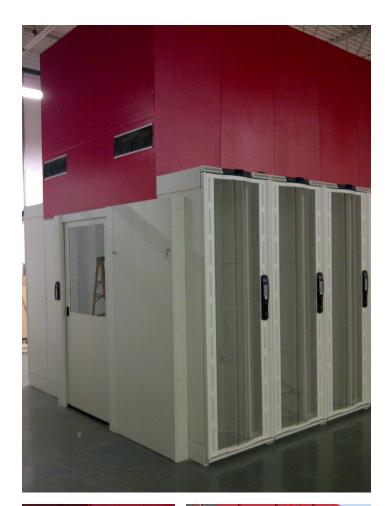

## AISLE COCOONING CONTAINMENT

HOT & COLD AISLE CONTAINMENT

## VERTICAL AISLE COCOONING

- For efficient down-flow cooling airflow or up-flow exhausted hot air.
- Provides segregation of cold and hot air flow to maximise cooling efficiency in vertical airflow configurations.
- Compatible with CANNON Cable Raceway.
- Achieves cost effective cabling containment and air flow containment in one integrated system.
- Variable height Cocooning containment panels/chimneys to accommodate various room heights

Cannon rack mounted Cable Raceway can be combined with Cocooning Chimney installations.

For further details on Aisle Cocooning please contact the Cannon Sales Team. Size conversions: 1U = 44.45mm = 1 <sup>3</sup>/4" 600mm = 24" 700mm = 28" 800mm = 32" 1kg = 2.2lbs T: +44(0)1425 632600 | CANNONTECH.CO.UK | SALES@CANNONTECH.CO.UK