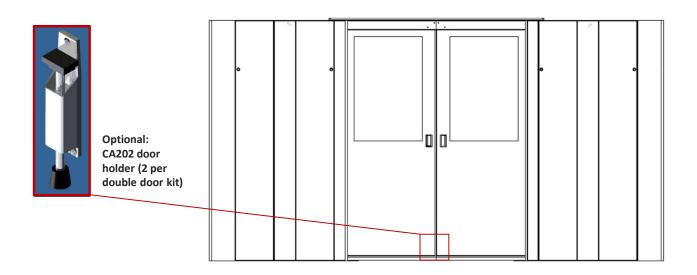

## **SLIDING DOUBLE DOORS**

Double Sliding Doors provide an exceptional solution for standard 1800mm and extra wide aisles i.e. when an infill panel combined with a single sliding door is not acceptable.

Double Sliding Doors operate with the same range of virtues as Single Sliding Doors.

Cannon Double Sliding Doors can be opened singularly with only one hand for quick personal access. Both doors can be opened wide to allow carts etc. to pass through. They automatically close with the same smooth two speed action as the single doors and can be upgraded to electronic locking if required.