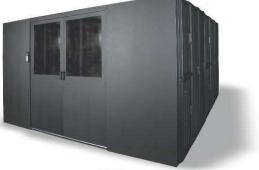

## AISLE COCOONING CONTAINMENT

HOT & COLD AISLE CONTAINMENT

## **SLIDING DOUBLE DOORS**

Double Sliding Doors provide an exceptional solution for standard 1800mm and extra wide aisles i.e. when an infill panel combined with a single sliding door is not acceptable.