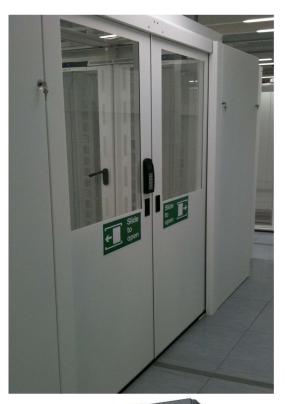

## **SLIDING DOUBLE DOORS**

Double Sliding Doors provide an exceptional solution for standard 1800mm and extra wide aisles i.e. when an infill panel combined with a single sliding door is not acceptable.

Double Sliding Doors operate with the same range of virtues as Single Sliding Doors.

Cannon Double Sliding Doors can be opened singularly with only one hand for quick personal access. Both doors can be opened wide to allow carts etc. to pass through. They automatically close with the same smooth two speed action as the single doors and can be upgraded to electronic locking if required.