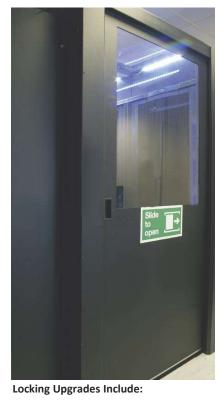

## **SELF CLOSING SLIDING DOOR:** NON-LOCKING

#### **Features & Benefits**

- Non-intrusive sliding action.
- Solid construction and design for maximum security.
- Wide opening capacity.
- Filler panel options for obstructions, 3<sup>rd</sup> party racks etc.
- Self-closing/opening options.
- Electronic/RFID/BIOMETRIC lock options.
- Security upgrades for local and remote control & monitoring.
- See through viewing panel with solid lower area anti-kick panels.

### **Specification**

- A single flat sliding door with top hung hanger rail system.
- Half glazed self closing, manual slide to open door.
- Viewing window 4mm clear toughened glass.
- Standard aisle width 1000/1200/1300/1400mm, alternative aisle widths available on request.
- Right hand or left hand opening options.
- 47U high door (independent of Rack height).
- Electronic Key-pad, Biometric and RFID upgrades available.