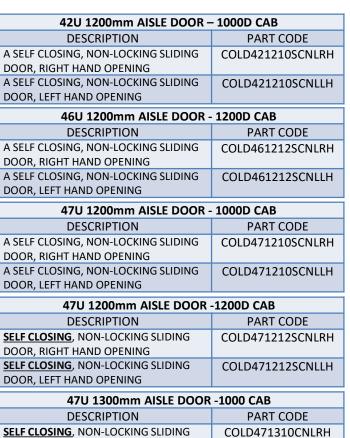

|                                     |                  |                                     | , , , ,            |
|-------------------------------------|------------------|-------------------------------------|--------------------|
| 42U 1200mm AISLE DOOR – 1000D CAB   |                  | 42U 1000mm AISLE DOOR -1000D CAB    |                    |
| DESCRIPTION                         | PART CODE        | DESCRIPTION                         | PART CODE          |
| A SELF CLOSING, NON-LOCKING SLIDING | COLD421210SCNLRH | A SELF CLOSING, NON-LOCKING SLIDING | COLD421008SCNLRH   |
| DOOR, RIGHT HAND OPENING            |                  | DOOR, RIGHT HAND OPENING            |                    |
| A SELF CLOSING, NON-LOCKING SLIDING | COLD421210SCNLLH | A SELF CLOSING, NON-LOCKING SLIDING | COLD421008SCNLLH   |
| DOOR, LEFT HAND OPENING             |                  | DOOR, LEFT HAND OPENING             |                    |
| 46U 1200mm AISLE DOOR - 1200D CAB   |                  | 47U 800mm AISLE DOOR -1000D CAB     |                    |
| DESCRIPTION                         | PART CODE        | DESCRIPTION                         | PART CODE          |
| A SELF CLOSING, NON-LOCKING SLIDING | COLD461212SCNLRH | A SELF CLOSING, NON-LOCKING SLIDING | COLD471006SCNLRH   |
| DOOR, RIGHT HAND OPENING            |                  | DOOR, RIGHT HAND OPENING            |                    |
| A SELF CLOSING, NON-LOCKING SLIDING | COLD461212SCNLLH | A SELF CLOSING, NON-LOCKING SLIDING | COLD471006SCNLLH   |
| DOOR, LEFT HAND OPENING             |                  | DOOR, LEFT HAND OPENING             |                    |
| 47U 1200mm AISLE DOOR - 1000D CAB   |                  | 47U 1000mm AISLE DOOR - 800D CAB    |                    |
| DESCRIPTION                         | PART CODE        | DESCRIPTION                         | PART CODE          |
| A SELF CLOSING, NON-LOCKING SLIDING | COLD471210SCNLRH | A SELF CLOSING, NON-LOCKING SLIDING | COLD47100808SCNLRH |
| DOOR, RIGHT HAND OPENING            |                  | DOOR, RIGHT HAND OPENING            |                    |
| A SELF CLOSING, NON-LOCKING SLIDING | COLD471210SCNLLH | A SELF CLOSING, NON-LOCKING SLIDING | COLD47100808SCNLLH |
| DOOR, LEFT HAND OPENING             |                  | DOOR, LEFT HAND OPENING             |                    |
| 47U 1200mm AISLE DOOR -1200D CAB    |                  | 47U 1000mm AISLE DOOR -1000D CAB    |                    |
| DESCRIPTION                         | PART CODE        | DESCRIPTION                         | PART CODE          |
| SELF CLOSING, NON-LOCKING SLIDING   | COLD471212SCNLRH | A SELF CLOSING, NON-LOCKING SLIDING | COLD471008SCNLRH   |
| DOOR, RIGHT HAND OPENING            |                  | DOOR, RIGHT HAND OPENING            |                    |
| SELF CLOSING, NON-LOCKING SLIDING   | COLD471212SCNLLH | A SELF CLOSING, NON-LOCKING SLIDING | COLD471008SCNLLH   |
| DOOR, LEFT HAND OPENING             |                  | DOOR, LEFT HAND OPENING             |                    |
| 47U 1300mm AISLE DOOR -1000 CAB     |                  | 47U 1400mm AISLE DOOR – 1000D CAB   |                    |
| DESCRIPTION                         | PART CODE        | DESCRIPTION                         | PART CODE          |
| SELF CLOSING, NON-LOCKING SLIDING   | COLD471310CNLRH  | A SELF CLOSING, NON-LOCKING SLIDING | COLD47141010SCNLRH |
| DOOR, RIGHT HAND OPENING            |                  | DOOR, RIGHT HAND OPENING            |                    |